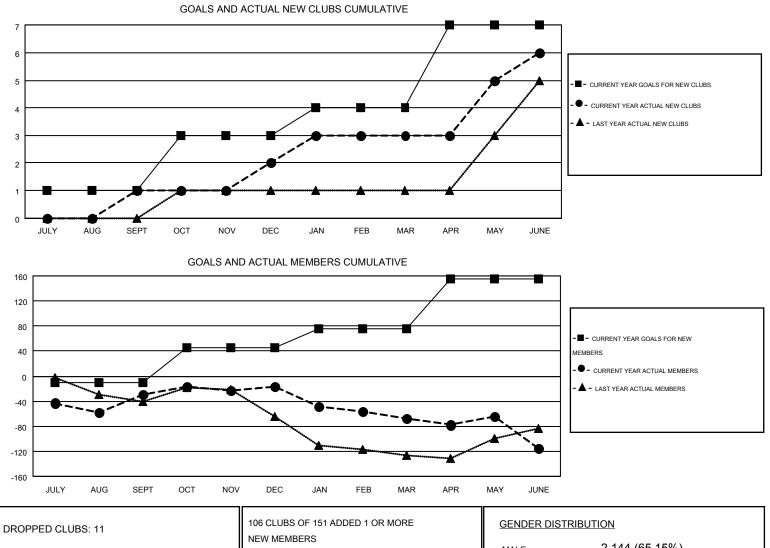

#### HAL GRIFFIN G

| GMT: HAL      | GRIFFIN          |                   |                  |                  |                       |                    |                                        |                    | GMT CA 1         |  |
|---------------|------------------|-------------------|------------------|------------------|-----------------------|--------------------|----------------------------------------|--------------------|------------------|--|
|               |                  | Clubs             |                  |                  | Members               |                    |                                        |                    |                  |  |
|               | RESU             | LTS FOR 2014-2015 | i                |                  | RESULTS FOR 2014-2015 |                    |                                        |                    |                  |  |
| QUARTER       | NEW CLUB<br>GOAL | NEW CLUBS         | DROPPED<br>CLUBS | NET<br>GAIN/LOSS | QUARTER               | NEW MEMBER<br>GOAL | CHARTER AND<br>NEW<br>MEMBERS<br>ADDED | DROPPED<br>MEMBERS | NET<br>GAIN/LOSS |  |
| JULY/AUG/SEPT | 1                | 1                 | 6                | -5               | JULY/AUG/SEPT         | -10                | 151                                    | 181                | -30              |  |
| OCT/NOV/DEC   | 2                | 1                 | 0                | 1                | OCT/NOV/DEC           | 55                 | 91                                     | 78                 | 13               |  |
| JAN/FEB/MAR   | 1                | 1                 | 2                | -1               | JAN/FEB/MAR           | 30                 | 90                                     | 141                | -51              |  |
| APR/MAY/JUNE  | 3                | 3                 | 3                | 0                | APR/MAY/JUNE          | 80                 | 162                                    | 210                | -48              |  |

| DROPPED CLUBS: 11 |     | 106 CLUBS OF 151 ADDED 1 OR MORE | GENDER DIST         | GENDER DISTRIBUTION   |     |  |
|-------------------|-----|----------------------------------|---------------------|-----------------------|-----|--|
|                   |     | NEW MEMBERS                      | MALE                | 2,144 (65.15%)        |     |  |
|                   |     |                                  | FEMALE              | 1,147 (34.85%)        |     |  |
| DROPPED MEMBERS   |     |                                  |                     |                       |     |  |
| DECEASED          | 48  | CLICK HERE FOR HEALTH            |                     |                       | 540 |  |
| CLUB CANCELLED    | 33  | ASSESSMENT DATA                  | FAMILY UNIT MEMBERS |                       | 516 |  |
| OTHER             | 529 |                                  | HEAD OF HOUSEHOL    | 252                   |     |  |
| TOTAL             | 610 |                                  | NON-HEAD OF HOUS    | NON-HEAD OF HOUSEHOLD |     |  |
|                   |     |                                  |                     | _                     |     |  |